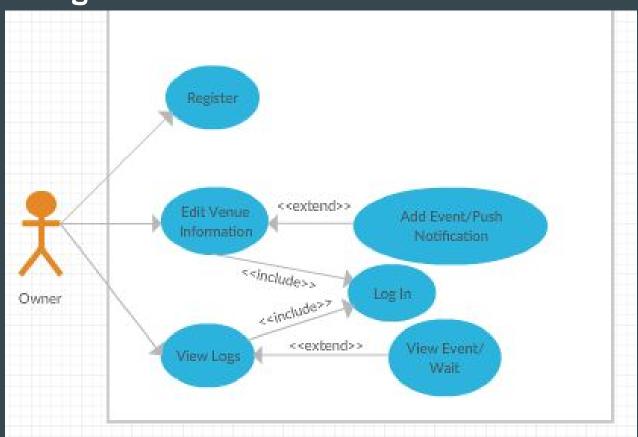

# **Queue Application**

000

Dave Murray, Orlando Beavers, Thomas Clarke, Andrew Boudousquie

### **Problem Definition**

• How much is it to get in?

• Is there a specific wait time?

• Are there any specials going on today?



• Is it crowded, or are there any people there?

### Scope of System

The purpose of this app is to provide more accuracy, with ease to specific bars or restaurants that are in the surrounding area, in the categories of admission fees, popularity, wait times, open/close times, and possible specials or events that are being hosted by each establishment.







## Use Case Diagrams



# Use Case Diagrams



# Class Diagram



# **Activity Diagrams**



# **Activity Diagrams**



### **Feature Priority**

#### Required

- Google Maps /w Restaurants & Bars
- Users check in
  - Users input current wait time/admission
  - Users view current wait times/admission
- Color code map icons by wait time
- Owners update specials, events, hours, etc

#### Possible

- Implement some type of owner verification (<u>Google mails postcards</u>)
- Owners able to view demographics, historic wait times, and other useful data analytics.

#### Future Work

- Once owners are 'verified', allow them to push notifications via App to customers who have "Checked In" to their business in the past.
- Reviews, may just push/pull from a popular review site, but only current reviews would be seen (5 \*\* 's from 2012 might