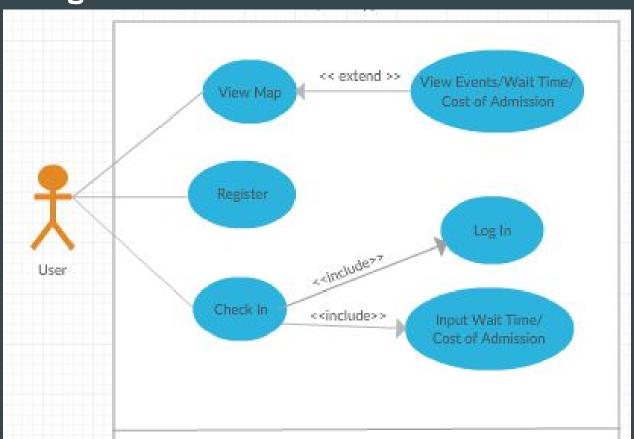

# **Queue Application**

000

Dave Murray, Orlando Beavers, Thomas Clarke, Andrew Boudousquie

### **Problem Definition**

• How much is it to get in?

• Is there a specific wait time?

• Are there any specials going on today?



• Is it crowded, or are there any people there?

### Scope of System

The purpose of this app is to provide more accuracy, with ease to specific bars or restaurants that are in the surrounding area, in the categories of admission fees, popularity, wait times, open/close times, and possible specials or events that are being hosted by each establishment.







## Use Case Diagrams



# Use Case Diagrams



# Class Diagram



# **Activity Diagrams**



# **Activity Diagrams**



### **Feature Priority**

#### Required

- Google Maps /w Restaurants & Bars
- Users check in
  - Users input current wait time/admission
  - Users view current wait times/admission
- Color code map icons by wait time
- Owners update specials, events, hours, etc

#### Possible

- Implement some type of owner verification (<u>Google mails postcards</u>)
- Owners able to view demographics, historic wait times, and other useful data analytics.

#### Future Work

- Once owners are 'verified', allow them to push notifications via App to customers who have "Checked In" to their business in the past.
- Reviews, may just push/pull from a popular review site, but only current reviews would be seen (5 \