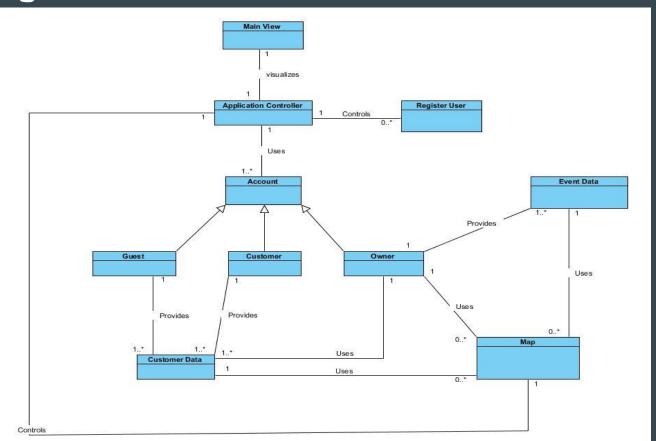

# **Queue Application**

000

Dave Murray, Orlando Beavers, Thomas Clarke, Andrew Boudousquie

### **Problem Definition**

• How much is it to get in?

• Is there a specific wait time?

• Are there any specials going on today?



• Is it crowded, or are there any people there?

### Scope of System

The purpose of this app is to provide more accuracy, with ease to specific bars or restaurants that are in the surrounding area, in the categories of admission fees, popularity, wait times, open/close times, and possible specials or events that are being hosted by each establishment.







## Use Case Diagrams



# Use Case Diagrams



# Class Diagram



# **Activity Diagrams**



# **Activity Diagrams**



### **Feature Priority**

#### Required

- Google Maps /w Restaurants & Bars
- Users check in
  - Users input current wait time/admission
  - Users view current wait times/admission
- Color code map icons by wait time
- Owners update specials, events, hours, etc

#### Possible

- Implement some type of owner verification (<u>Google mails postcards</u>)
- Owners able to view demographics, historic wait times, and other useful data analytics.

#### Future Work

- Once owners are 'verified', allow them to push notifications via App to customers who have "Checked In" to their business in the past.
- Reviews, may just push/pull from a popular review site, but only current reviews would be seen (5 \*\* 's from 2012 might be useful on Angie'