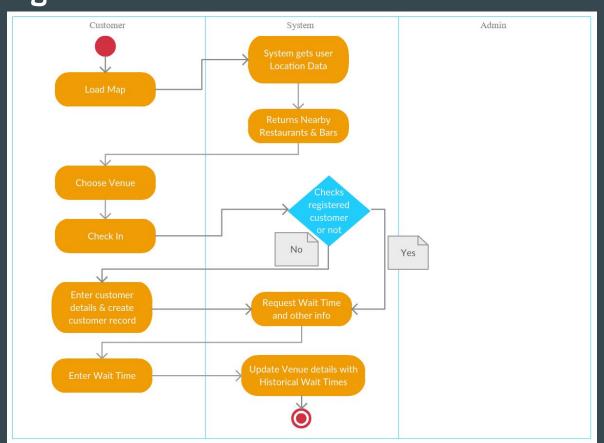

# **Queue Application**

000

Dave Murray, Orlando Beavers, Thomas Clarke, Andrew Boudousquie

### **Problem Definition**

• How much is it to get in?

• Is there a specific wait time?

• Are there any specials going on today?



• Is it crowded, or are there any people there?

### Scope of System

The purpose of this app is to provide more accuracy, with ease to specific bars or restaurants that are in the surrounding area, in the categories of admission fees, popularity, wait times, open/close times, and possible specials or events that are being hosted by each establishment.







## Use Case Diagrams



# Use Case Diagrams



# Class Diagram



# **Activity Diagrams**



# **Activity Diagrams**



### **Feature Priority**

#### Required

- Google Maps /w Restaurants & Bars
- Users check in
  - Users input current wait time/admission
  - Users view current wait times/admission
- Color code map icons by wait time
- Owners update specials, events, hours, etc

#### Possible

- Implement some type of owner verification (<u>Google mails postcards</u>)
- Owners able to view demographics, historic wait times, and other useful data analytics.

#### Future Work

- Once owners are 'verified', allow them to push notifications via App to customers who have "Checked In" to their business in the past.
- Reviews, may just push/pull from a popular review site, but only current reviews would be seen (5 \*\* 's from 2012 might be useful on Angie's List).

### Potential Ris