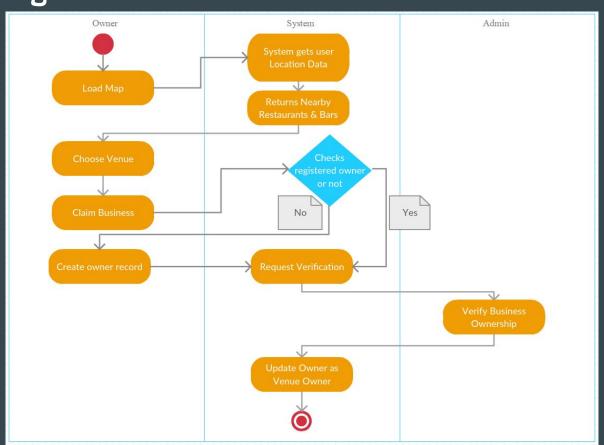

# **Queue Application**

000

Dave Murray, Orlando Beavers, Thomas Clarke, Andrew Boudousquie

### **Problem Definition**

• How much is it to get in?

• Is there a specific wait time?

• Are there any specials going on today?



• Is it crowded, or are there any people there?

### Scope of System

The purpose of this app is to provide more accuracy, with ease to specific bars or restaurants that are in the surrounding area, in the categories of admission fees, popularity, wait times, open/close times, and possible specials or events that are being hosted by each establishment.







## Use Case Diagrams



# Use Case Diagrams



# Class Diagram



# **Activity Diagrams**



# **Activity Diagrams**



### **Feature Priority**

#### Required

- Google Maps /w Restaurants & Bars
- Users check in
  - Users input current wait time/admission
  - Users view current wait times/admission
- Color code map icons by wait time
- Owners update specials, events, hours, etc

#### Possible

- Implement some type of owner verification (<u>Google mails postcards</u>)
- Owners able to view demographics, historic wait times, and other useful data analytics.

#### Future Work

- Once owners are 'verified', allow them to push notifications via App to customers who have "Checked In" to their business in the past.
- Reviews, may just push/pull from a popular review site, but only current reviews would be seen (5 \*\* 's from 2012 might be useful on Angie's List).

### Potential Risks to the Project

- Busine